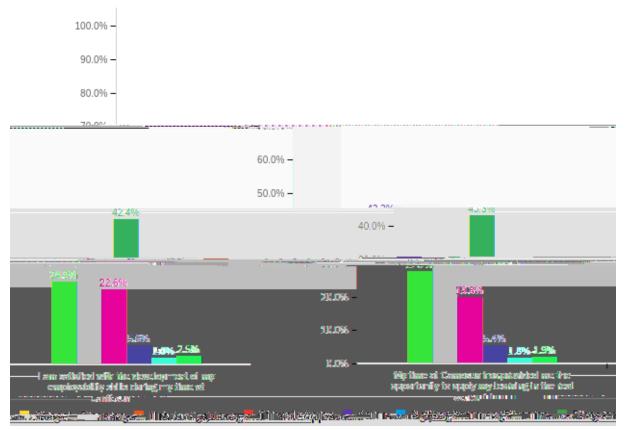

Strongly Agree

Midling: Agree

Midling:

If I had to start over, I would still choose the same prorgram.

Applied learning: