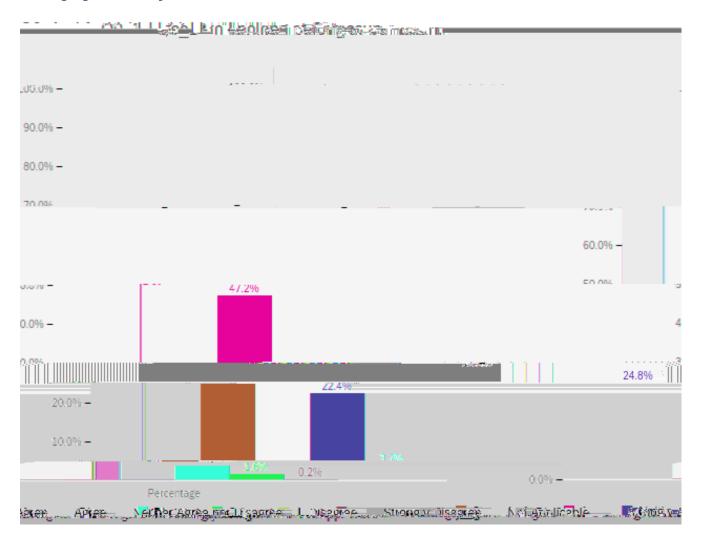

#### Belonging and safety:

I am satisfied with the extracurricular opportunities available at Camosun:

|               | Yes.                 |            | <br><u></u> 66.694. |                               |
|---------------|----------------------|------------|---------------------|-------------------------------|
|               |                      |            |                     |                               |
|               |                      |            | **                  |                               |
| ្ណុណ្ឌាន ការច | s. are the contract. | 1<br>10,0% |                     | line, gelige, gelige, gelige, |