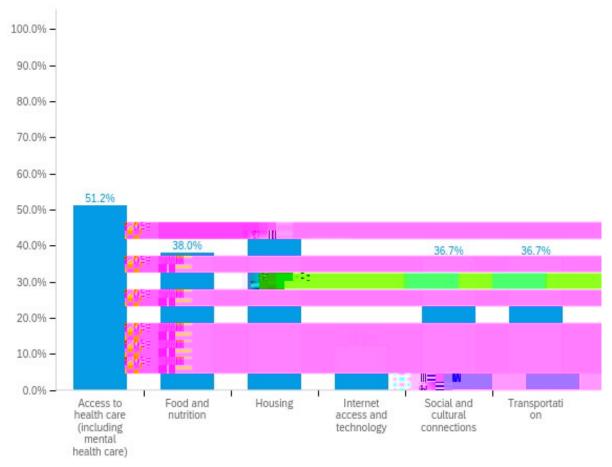

Students face various issues or challenges which can impact their ability to be successful academically.