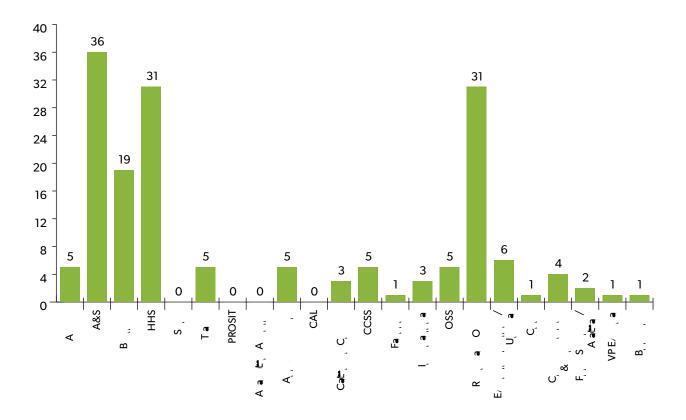

) |                        |
| #, h, . / hhid               | 2.9                            |                        |
| å #. K.,. / XX (€            | <b>18</b><br>(24 in 2021-22)   | -0xx1&.g +             |
| <b>e</b> /                   | 165                            |                        |
| , e = # / hh ! e             | 10                             |                        |
|                              | 125                            | AAI¢ '≉a<br>I . • ya.+ |
| 18                           | (7 2021-22)                    |                        |
|                              |                                |                        |

.....

## CC C





## Examples



#### **Example:**

AND THE STATE OF T







المناها المناه

### Appreciation:

**Examples:** 







The state of the s

#### FEEDBACK TO THE OFFICE

I would express my acceptance of this situation. I believe it is beneficial for me to move forward. I greatly appreciate your understanding and support me during appeal period. Your guidance and encouragement have always been positive to me. Thank you for your attention to this matter.



Note the second of the second



|   | .a '        | , C 🔊                                  | , a 🐧 🛰 | ~ 4 | , . h . a                 | <b>a</b> • • | # & | , & ah, ,                             |
|---|-------------|----------------------------------------|---------|-----|---------------------------|--------------|-----|---------------------------------------|
| l | a.<br>A<br> | . (a,a)<br>(d() ).<br>(a,- <u>••</u> • | h,      | a ! | i Alama<br>Mari