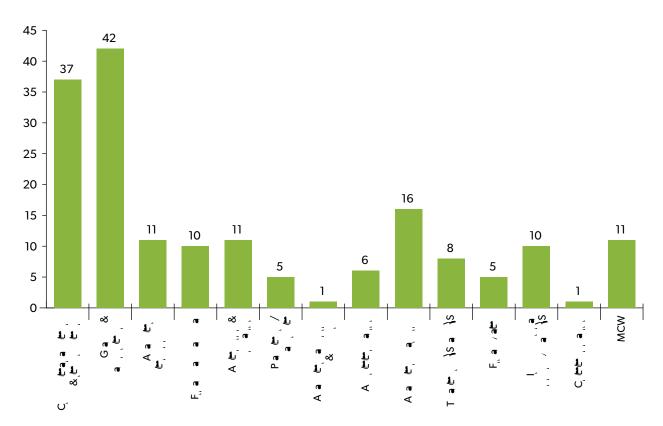

· · · · · ahar · h., · | <b>494</b> + (503+ in 2021-22) |                        |
| #, h, . / hhid               | 2.9                            |                        |
| å #. K.,. / XX (€            | <b>18</b><br>(24 in 2021-22)   | -0xx1&.g +             |
| <b>e</b> /                   | 165                            |                        |
| , e = # / hh ! e             | 10                             |                        |
|                              | 125                            | AAI¢ '≉a<br>I . • ya.+ |
| 18                           | (7 2021-22)                    |                        |
|                              |                                |                        |

.....

## CC C





## Examples



#### **Example:**

AND THE STATE OF T







المناها المناه

### Appreciation:

**Examples:** 







The state of the s

#### FEEDBACK TO THE OFFICE

I would express my acceptance of this situation. I believe it is beneficial for me to move forward. I greatly appreciate your understanding and support me during appeal period. Your guidance and encouragement have always been positive to me. Thank you for your attention to this matter.



Note the second of the second



|   | .a '        | , C 🔊                                  | , a 🐧 🛰 | ~ 4 | , . h . a                 | <b>a</b> • • | # & | , & ah, ,                             |
|---|-------------|----------------------------------------|---------|-----|---------------------------|--------------|-----|---------------------------------------|
| l | a.<br>A<br> | . (a,a)<br>(d() )