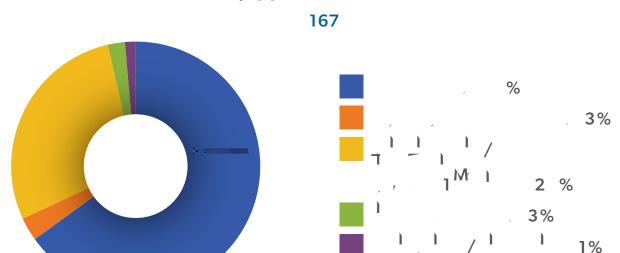

# The Ombudsman brings the lamp of scrutiny to otherwise dark places, over the resistance of those would draw the blinds.

| &                            |                                |                        |
|------------------------------|--------------------------------|------------------------|
| NA 1889 - & 8                | <b>165</b><br>(179 in 2021-22) | a •a<br>, . /          |
| ه - ۱۰٫۱۳۰٫ •۱۰۰             | 2                              |                        |
|                              | 167                            |                        |
| JI a . ANICE                 | 164                            |                        |
| \$ . / \$ w /- a / a         | 1                              |                        |
| %1 - 4 , ANIC AS - A, O , A  | ~1%                            |                        |
| e´                           |                                |                        |
| . · · · · · · · ahar · h., · | <b>494</b> + (503+ in 2021-22) |                        |
| #, h, . / hhid               | 2.9                            |                        |
| å #. K.,. / XX (€            | <b>18</b><br>(24 in 2021-22)   | -0xx1&.g +             |
| <b>e</b> /                   | 165                            |                        |
| , e = # / hh ! e             | 10                             |                        |
|                              | 125                            | AAI¢ '≉a<br>I . • ya.+ |
| 18                           | (7 2021-22)                    |                        |
|                              |                                |                        |