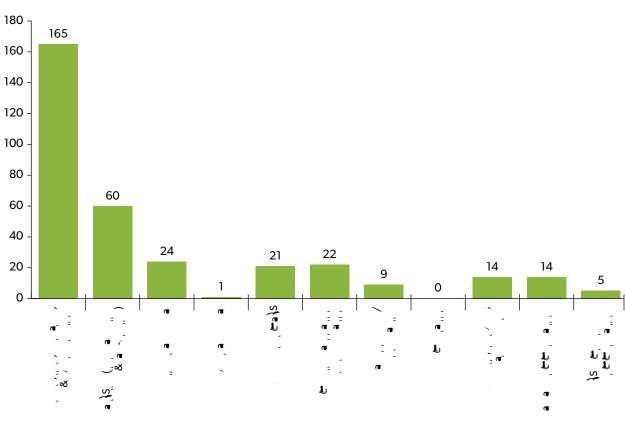

# The Ombudsman brings the lamp of scrutiny to otherwise dark places, over the resistance of those would draw the blinds.

| &                            |                                |                        |
|------------------------------|--------------------------------|------------------------|
| NA 1889 - & 8                | <b>165</b><br>(179 in 2021-22) | a •a<br>, . /          |
| ه - ۱۰٫۱۳۰٫ •۱۰۰             | 2                              |                        |
|                              | 167                            |                        |
| JI a . ANICE                 | 164                            |                        |
| \$ . / \$ w /- a / a         | 1                              |                        |
| %1 - 4 , ANIC AS - A, O , A  | ~1%                            |                        |
| e´                           |                                |                        |
| . · · · · · · · ahar · h., · | <b>494</b> + (503+ in 2021-22) |                        |
| #, h, . / hhid               | 2.9                            |                        |
| å #. K.,. / XX (€            | <b>18</b><br>(24 in 2021-22)   | -0xx1&.g +             |
| <b>e</b> /                   | 165                            |                        |
| , e = # / hh ! e             | 10                             |                        |
|                              | 125                            | AAI¢ '≉a<br>I . • ya.+ |
| 18                           | (7 2021-22)                    |                        |
|                              |                                |                        |